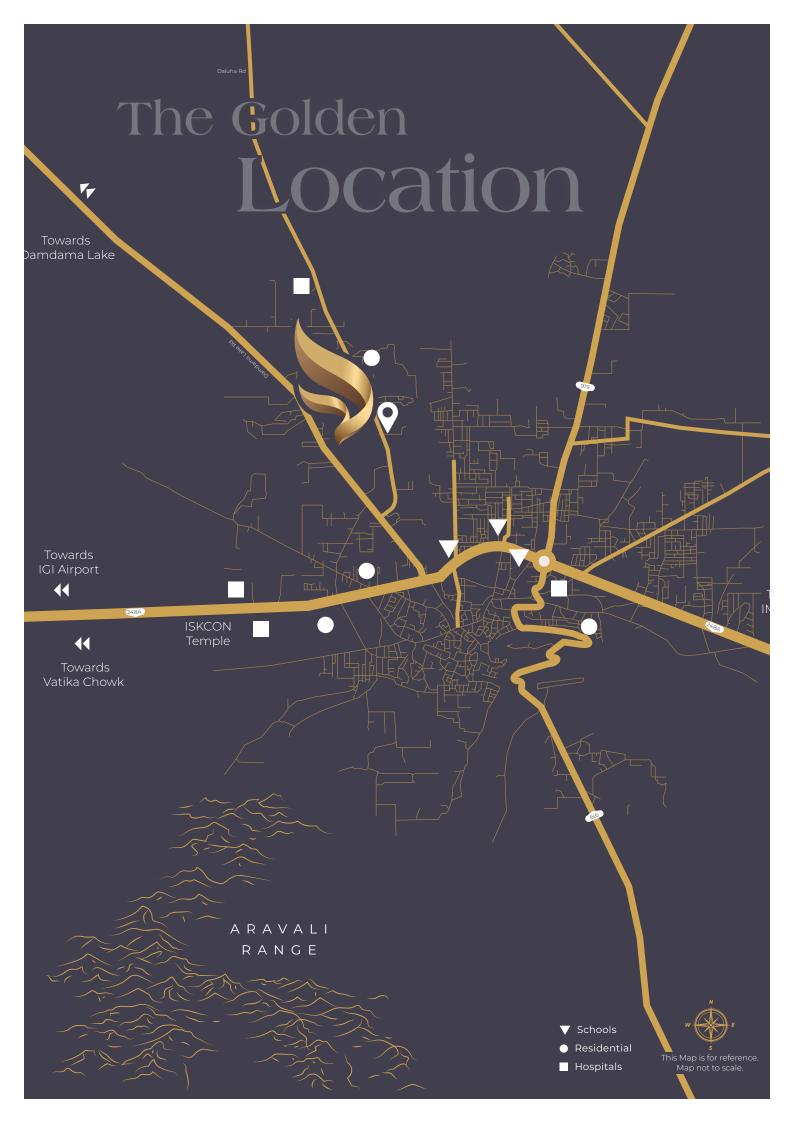

Located in a bustling community of 25,000 families

Well-connected to all major roads

Proximity and easy access to Gurugram's city centre and Delhi

Medanta - The Medicity
15 minutes

Gurugram Railway Station 20 minutes

Proposed Metro 10 minutes

K.R. Mangalam University
5 minutes

Delhi Mumbai Industrial Corridor – 5 minutes

IGI Airport 30 minutes

G.D. Goenka School 5 minutes